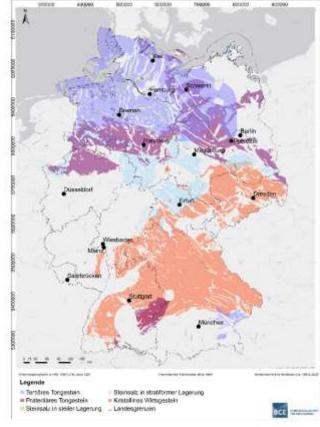

### **MILESTONE ACHIEVED - THE SUB-AREAS INTERIM REPORT**

# **REACHED USAGE OF COMMUNICATION TOOLS**

| Interactive Map; Maps for Download;<br>( <u>https://www.bge.de/de/endlagersuche/zwischenbericht-</u><br>teilgebiete/) | Around 800.000 demands of the interactive map                                                                                                                          |
|-----------------------------------------------------------------------------------------------------------------------|------------------------------------------------------------------------------------------------------------------------------------------------------------------------|
| Subsite <u>www.bge.de</u> plus anonymous wistle blower site for tips of all kind                                      | On publication day 440.000 accessed, 230.000 visitors                                                                                                                  |
| 90 subsites for sub areas, 90 sub area videos                                                                         | Accessable in the interactive map and over a list                                                                                                                      |
| Around 70 explanation videos                                                                                          | Accessed in the Hundreds                                                                                                                                               |
| Storymaps, www.einblicke.de                                                                                           | Accessed in the low Thousands and some in the Hundereds                                                                                                                |
| Einblicke-Magazine                                                                                                    | Circulation more than one Million via newspapers and in trains and railway stations                                                                                    |
| Hotline and information-mail dialog@bge.de                                                                            | More than 1000 questions, 400 questions during the first conference, 300 questions because of Einblicke Magazine, around 400 questions because of online consultations |
| 90 Online consultations via livestream                                                                                | From 28th of October till 6th of November 2020, visitors live between 4 and 130, average around 30. Access afterwards between 35 und 500, around 12.000 in total.      |